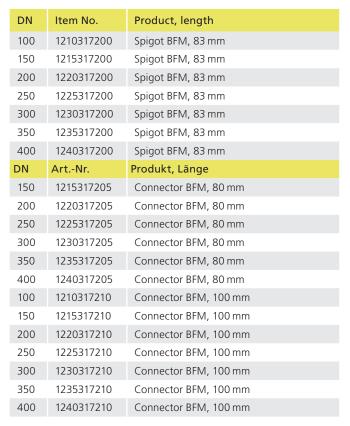

| DN         Item No.         Product, length           100         1210317215         Connector BFM, 150 mm           150         1215317215         Connector BFM, 150 mm           200         1220317215         Connector BFM, 150 mm           250         1225317215         Connector BFM, 150 mm           300         1230317215         Connector BFM, 150 mm           350         1235317215         Connector BFM, 150 mm           400         1240317215         Connector BFM, 150 mm           100         1210317220         Connector BFM, 200 mm           150         1215317220         Connector BFM, 200 mm           200         1220317220         Connector BFM, 200 mm           300         1230317220         Connector BFM, 200 mm           350         1235317220         Connector BFM, 200 mm           400         1240317220         Connector BFM, 200 mm           100         1210317225         Connector BFM, 250 mm           150         1215317225         Connector BFM, 250 mm           200         1225317225         Connector BFM, 250 mm           250         1225317225         Connector BFM, 250 mm           300         1230317225         Connector BFM, 250 mm |     |            |                       |
|---------------------------------------------------------------------------------------------------------------------------------------------------------------------------------------------------------------------------------------------------------------------------------------------------------------------------------------------------------------------------------------------------------------------------------------------------------------------------------------------------------------------------------------------------------------------------------------------------------------------------------------------------------------------------------------------------------------------------------------------------------------------------------------------------------------------------------------------------------------------------------------------------------------------------------------------------------------------------------------------------------------------------------------------------------------------------------------------------------------------------------------------------------------------------------------------------------------------------|-----|------------|-----------------------|
| 150 1215317215 Connector BFM, 150 mm 200 1220317215 Connector BFM, 150 mm 250 1225317215 Connector BFM, 150 mm 300 1230317215 Connector BFM, 150 mm 350 1235317215 Connector BFM, 150 mm 400 1240317215 Connector BFM, 150 mm 100 1210317220 Connector BFM, 200 mm 150 1215317220 Connector BFM, 200 mm 200 1220317220 Connector BFM, 200 mm 250 1225317220 Connector BFM, 200 mm 300 1230317220 Connector BFM, 200 mm 300 1230317220 Connector BFM, 200 mm 350 1235317220 Connector BFM, 200 mm 400 1240317220 Connector BFM, 200 mm 100 1210317225 Connector BFM, 250 mm 150 1215317225 Connector BFM, 250 mm 200 1220317225 Connector BFM, 250 mm 250 1225317225 Connector BFM, 250 mm                                                                                                                                                                                                                                                                                                                                                                                                                                                                                                                                 | DN  | Item No.   | Product, length       |
| 200 1220317215 Connector BFM, 150 mm 250 1225317215 Connector BFM, 150 mm 300 1230317215 Connector BFM, 150 mm 350 1235317215 Connector BFM, 150 mm 400 1240317215 Connector BFM, 150 mm 100 1210317220 Connector BFM, 200 mm 150 1215317220 Connector BFM, 200 mm 200 1220317220 Connector BFM, 200 mm 250 1225317220 Connector BFM, 200 mm 300 1230317220 Connector BFM, 200 mm 350 1235317220 Connector BFM, 200 mm 400 1240317220 Connector BFM, 200 mm 100 1210317225 Connector BFM, 250 mm 150 1215317225 Connector BFM, 250 mm 200 1220317225 Connector BFM, 250 mm 250 1225317225 Connector BFM, 250 mm                                                                                                                                                                                                                                                                                                                                                                                                                                                                                                                                                                                                           | 100 | 1210317215 | Connector BFM, 150 mm |
| 250 1225317215 Connector BFM, 150 mm  300 1230317215 Connector BFM, 150 mm  350 1235317215 Connector BFM, 150 mm  400 1240317215 Connector BFM, 150 mm  100 1210317220 Connector BFM, 200 mm  150 1215317220 Connector BFM, 200 mm  200 1220317220 Connector BFM, 200 mm  250 1225317220 Connector BFM, 200 mm  300 1230317220 Connector BFM, 200 mm  300 1230317220 Connector BFM, 200 mm  400 1240317220 Connector BFM, 200 mm  100 1210317225 Connector BFM, 250 mm  150 1215317225 Connector BFM, 250 mm  200 1220317225 Connector BFM, 250 mm  250 1225317225 Connector BFM, 250 mm                                                                                                                                                                                                                                                                                                                                                                                                                                                                                                                                                                                                                                  | 150 | 1215317215 | Connector BFM, 150 mm |
| 300 1230317215 Connector BFM, 150 mm 350 1235317215 Connector BFM, 150 mm 400 1240317215 Connector BFM, 150 mm 100 1210317220 Connector BFM, 200 mm 150 1215317220 Connector BFM, 200 mm 200 1220317220 Connector BFM, 200 mm 250 1225317220 Connector BFM, 200 mm 300 1230317220 Connector BFM, 200 mm 350 1235317220 Connector BFM, 200 mm 400 1240317220 Connector BFM, 200 mm 100 1210317225 Connector BFM, 250 mm 150 1215317225 Connector BFM, 250 mm 200 1220317225 Connector BFM, 250 mm 250 1225317225 Connector BFM, 250 mm                                                                                                                                                                                                                                                                                                                                                                                                                                                                                                                                                                                                                                                                                     | 200 | 1220317215 | Connector BFM, 150 mm |
| 350 1235317215 Connector BFM, 150 mm 400 1240317215 Connector BFM, 150 mm 100 1210317220 Connector BFM, 200 mm 150 1215317220 Connector BFM, 200 mm 200 1220317220 Connector BFM, 200 mm 250 1225317220 Connector BFM, 200 mm 300 1230317220 Connector BFM, 200 mm 350 1235317220 Connector BFM, 200 mm 400 1240317220 Connector BFM, 200 mm 100 1210317225 Connector BFM, 250 mm 150 1215317225 Connector BFM, 250 mm 200 1220317225 Connector BFM, 250 mm 250 1225317225 Connector BFM, 250 mm                                                                                                                                                                                                                                                                                                                                                                                                                                                                                                                                                                                                                                                                                                                          | 250 | 1225317215 | Connector BFM, 150 mm |
| 400 1240317215 Connector BFM, 150 mm 100 1210317220 Connector BFM, 200 mm 150 1215317220 Connector BFM, 200 mm 200 1220317220 Connector BFM, 200 mm 250 1225317220 Connector BFM, 200 mm 300 1230317220 Connector BFM, 200 mm 350 1235317220 Connector BFM, 200 mm 400 1240317220 Connector BFM, 200 mm 100 1210317225 Connector BFM, 250 mm 150 1215317225 Connector BFM, 250 mm 200 1220317225 Connector BFM, 250 mm 250 1225317225 Connector BFM, 250 mm                                                                                                                                                                                                                                                                                                                                                                                                                                                                                                                                                                                                                                                                                                                                                               | 300 | 1230317215 | Connector BFM, 150 mm |
| 100 1210317220 Connector BFM, 200 mm 150 1215317220 Connector BFM, 200 mm 200 1220317220 Connector BFM, 200 mm 250 1225317220 Connector BFM, 200 mm 300 1230317220 Connector BFM, 200 mm 350 1235317220 Connector BFM, 200 mm 400 1240317220 Connector BFM, 200 mm 100 1210317225 Connector BFM, 250 mm 150 1215317225 Connector BFM, 250 mm 200 1220317225 Connector BFM, 250 mm 250 1225317225 Connector BFM, 250 mm                                                                                                                                                                                                                                                                                                                                                                                                                                                                                                                                                                                                                                                                                                                                                                                                    | 350 | 1235317215 | Connector BFM, 150 mm |
| 150 1215317220 Connector BFM, 200 mm 200 1220317220 Connector BFM, 200 mm 250 1225317220 Connector BFM, 200 mm 300 1230317220 Connector BFM, 200 mm 350 1235317220 Connector BFM, 200 mm 400 1240317220 Connector BFM, 200 mm 100 1210317225 Connector BFM, 250 mm 150 1215317225 Connector BFM, 250 mm 200 1220317225 Connector BFM, 250 mm 250 1225317225 Connector BFM, 250 mm                                                                                                                                                                                                                                                                                                                                                                                                                                                                                                                                                                                                                                                                                                                                                                                                                                         | 400 | 1240317215 | Connector BFM, 150 mm |
| 200 1220317220 Connector BFM, 200 mm 250 1225317220 Connector BFM, 200 mm 300 1230317220 Connector BFM, 200 mm 350 1235317220 Connector BFM, 200 mm 400 1240317220 Connector BFM, 200 mm 100 1210317225 Connector BFM, 250 mm 150 1215317225 Connector BFM, 250 mm 200 1220317225 Connector BFM, 250 mm 250 1225317225 Connector BFM, 250 mm                                                                                                                                                                                                                                                                                                                                                                                                                                                                                                                                                                                                                                                                                                                                                                                                                                                                              | 100 | 1210317220 | Connector BFM, 200 mm |
| 250 1225317220 Connector BFM, 200 mm  300 1230317220 Connector BFM, 200 mm  350 1235317220 Connector BFM, 200 mm  400 1240317220 Connector BFM, 200 mm  100 1210317225 Connector BFM, 250 mm  150 1215317225 Connector BFM, 250 mm  200 1220317225 Connector BFM, 250 mm  250 1225317225 Connector BFM, 250 mm                                                                                                                                                                                                                                                                                                                                                                                                                                                                                                                                                                                                                                                                                                                                                                                                                                                                                                            | 150 | 1215317220 | Connector BFM, 200 mm |
| 300 1230317220 Connector BFM, 200 mm 350 1235317220 Connector BFM, 200 mm 400 1240317220 Connector BFM, 200 mm 100 1210317225 Connector BFM, 250 mm 150 1215317225 Connector BFM, 250 mm 200 1220317225 Connector BFM, 250 mm 250 1225317225 Connector BFM, 250 mm                                                                                                                                                                                                                                                                                                                                                                                                                                                                                                                                                                                                                                                                                                                                                                                                                                                                                                                                                        | 200 | 1220317220 | Connector BFM, 200 mm |
| 350 1235317220 Connector BFM, 200 mm<br>400 1240317220 Connector BFM, 200 mm<br>100 1210317225 Connector BFM, 250 mm<br>150 1215317225 Connector BFM, 250 mm<br>200 1220317225 Connector BFM, 250 mm<br>250 1225317225 Connector BFM, 250 mm                                                                                                                                                                                                                                                                                                                                                                                                                                                                                                                                                                                                                                                                                                                                                                                                                                                                                                                                                                              | 250 | 1225317220 | Connector BFM, 200 mm |
| 400 1240317220 Connector BFM, 200 mm<br>100 1210317225 Connector BFM, 250 mm<br>150 1215317225 Connector BFM, 250 mm<br>200 1220317225 Connector BFM, 250 mm<br>250 1225317225 Connector BFM, 250 mm                                                                                                                                                                                                                                                                                                                                                                                                                                                                                                                                                                                                                                                                                                                                                                                                                                                                                                                                                                                                                      | 300 | 1230317220 | Connector BFM, 200 mm |
| 100 1210317225 Connector BFM, 250 mm<br>150 1215317225 Connector BFM, 250 mm<br>200 1220317225 Connector BFM, 250 mm<br>250 1225317225 Connector BFM, 250 mm                                                                                                                                                                                                                                                                                                                                                                                                                                                                                                                                                                                                                                                                                                                                                                                                                                                                                                                                                                                                                                                              | 350 | 1235317220 | Connector BFM, 200 mm |
| 150 1215317225 Connector BFM, 250 mm<br>200 1220317225 Connector BFM, 250 mm<br>250 1225317225 Connector BFM, 250 mm                                                                                                                                                                                                                                                                                                                                                                                                                                                                                                                                                                                                                                                                                                                                                                                                                                                                                                                                                                                                                                                                                                      | 400 | 1240317220 | Connector BFM, 200 mm |
| 200 1220317225 Connector BFM, 250 mm<br>250 1225317225 Connector BFM, 250 mm                                                                                                                                                                                                                                                                                                                                                                                                                                                                                                                                                                                                                                                                                                                                                                                                                                                                                                                                                                                                                                                                                                                                              | 100 | 1210317225 | Connector BFM, 250 mm |
| 250 1225317225 Connector BFM, 250 mm                                                                                                                                                                                                                                                                                                                                                                                                                                                                                                                                                                                                                                                                                                                                                                                                                                                                                                                                                                                                                                                                                                                                                                                      | 150 | 1215317225 | Connector BFM, 250 mm |
| , , , , , , , , , , , , , , , , , , , ,                                                                                                                                                                                                                                                                                                                                                                                                                                                                                                                                                                                                                                                                                                                                                                                                                                                                                                                                                                                                                                                                                                                                                                                   | 200 | 1220317225 | Connector BFM, 250 mm |
| 300 1230317225 Connector BFM, 250 mm                                                                                                                                                                                                                                                                                                                                                                                                                                                                                                                                                                                                                                                                                                                                                                                                                                                                                                                                                                                                                                                                                                                                                                                      | 250 | 1225317225 | Connector BFM, 250 mm |
|                                                                                                                                                                                                                                                                                                                                                                                                                                                                                                                                                                                                                                                                                                                                                                                                                                                                                                                                                                                                                                                                                                                                                                                                                           | 300 | 1230317225 | Connector BFM, 250 mm |
| 350 1235317225 Connector BFM, 250 mm                                                                                                                                                                                                                                                                                                                                                                                                                                                                                                                                                                                                                                                                                                                                                                                                                                                                                                                                                                                                                                                                                                                                                                                      | 350 | 1235317225 | Connector BFM, 250 mm |
| 400 1240317225 Connector BFM, 250 mm                                                                                                                                                                                                                                                                                                                                                                                                                                                                                                                                                                                                                                                                                                                                                                                                                                                                                                                                                                                                                                                                                                                                                                                      | 400 | 1240317225 | Connector BFM, 250 mm |