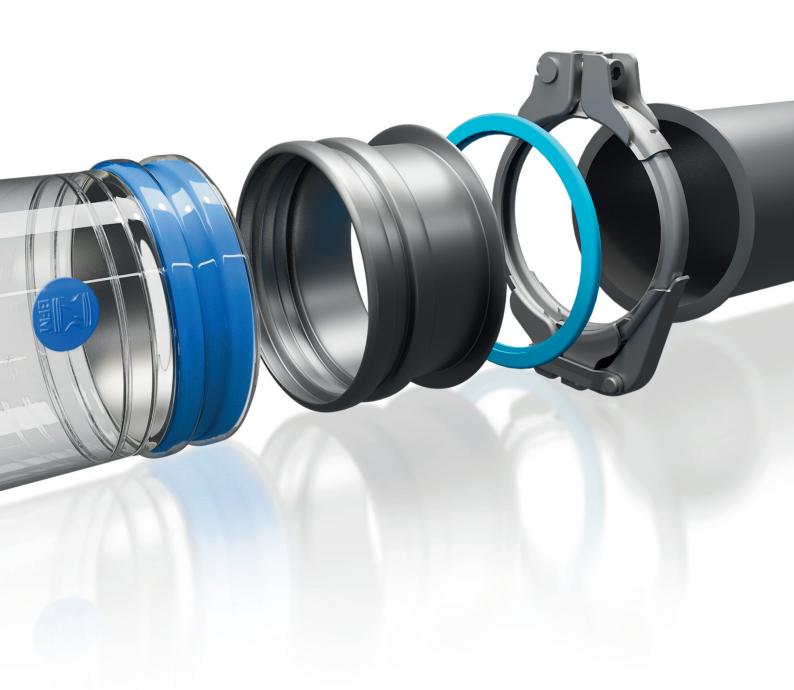

## FLEXIBLE CONNECTIONS FOR YOUR PIPE SYSTEM

It is often necessary in pipe systems to absorb vibrations and oscillations, and to decouple individual parts of a system from one another. To achieve optimum results, JACOB and BFM® have combined their systems into one product: The BFM® spigot is now available through JACOB with a 6 mm lip for pull-ring connection so that the unique BFM® flexible connection can be installed easily into a modular pipework system in seconds. It is formed from two spigots and a connector made from exceptionally resilient polyurethane. The innovative snap-in design allows the connector to click in to the double beading of a matching spigot by means of an internal metal ring. No tools or welding are needed for installation.

#### The JACOB and BFM® product range

 $\textbf{Diameter:} \ \ \text{DN 100 to DN 400 with 6} \ \ \text{mm lip for pull ring connection}.$ 

Each compensator consists of two spigots and a connector.

**Spigot:** 83 mm long with 6 mm lip for pull ring connection,

stainless steel 304L

Wall thickness: 2 mm

Pipe fittings: Type Seeflex 040 E, thermoplastic ether-based

polyurethane coating, wall thickness: 0.9 mm

Vibration Oscillati

Oscillation Compression

**Dust Tight** 