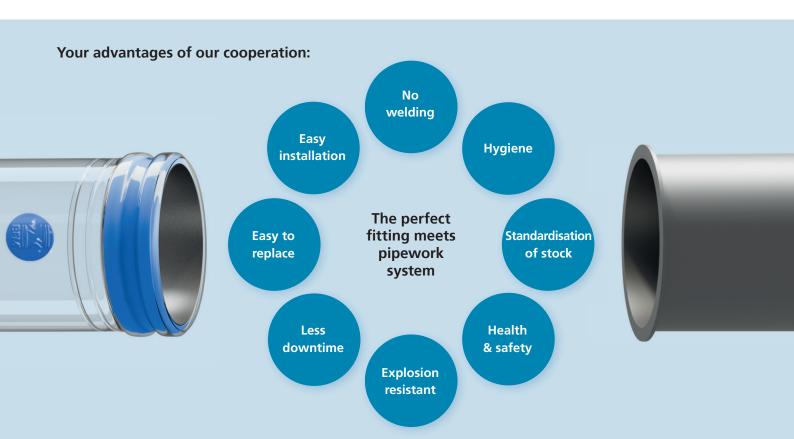

#### One connector system – many advantages

- Fits easy into the JACOB pull-ring system
- No tools needed for assembly
- 100 % dust tight
- Less wear, higher durability
- Quick assembly and disassembly for maintenance and cleaning
- Suitable for foodstuffs:
   FDA and EC 1935/2004 compliant