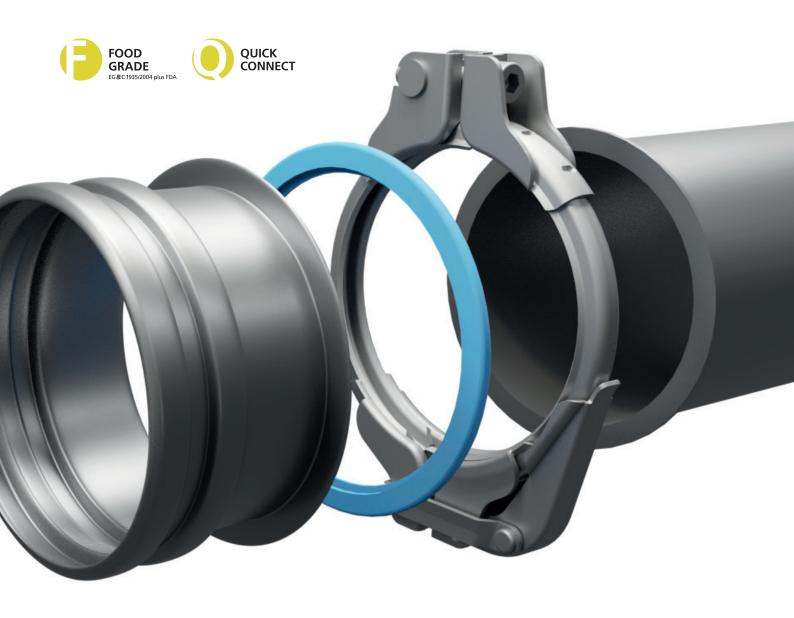

## FLEXIBLE CONNECTIONS FOR YOUR PIPE SYSTEM

It is often necessary in pipe systems to absorb vibrations and oscillations, and to decouple individual parts of a system from one another. To achieve optimum results, JACOB and BFM® have combined their systems into one product: The BFM® spigot is now available through JACOB with a 6 mm lip for pull-ring connection so that the unique BFM® flexible connection can be installed easily into a modular pipework system in seconds. It is formed from two spigots and a connector made from exceptionally resilient polyurethane. The innovative snap-in design allows the connector to click in to the double beading of a matching spigot by means of an internal metal ring. No tools or welding are needed for installation.

The BFM® system also meets FDA and EC 1935/2004 requirements, just like the JACOB Food Grade range.

This means that these products are suitable for use in industries that demand the highest standards, such as foodstuffs, pharmaceuticals or chemicals. The compensators can be used in ATEX environments under certain conditions.